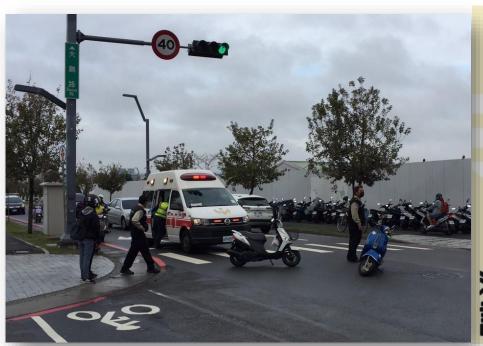

### Notice for Traffic Safety

Dear CMU students,

There have been many car accidents around the campus these days. For your own safety, please drive carefully, keep distance between vehicles, slow down, look, and stop during intersections.

- 1. From October to January, 19 accidents and 2 major accidents occurred near the campus.
- 2. At Shuinan Campus, there is heavy traffic during school hours. Please pay attention to these roads: Dapeng Road, Xinping Road, Shunping Road, Zhongping Road. Please slow down, look, and stop at the intersections.
- 3. At Yingcai Campus, please pay attention to these roads: Section 4 of Liuchuan West & East Road, Dongxing market, Yingcai Road, Wuchang Street, Dade Street, Xueshi Road, Yude Road. Please also yield to pedestrians and children.
- 4. At Beigang Campus, please pay attention to the traffic coming from 164 county highway, and mind that there might be drag racing at night near Xinde gas station.