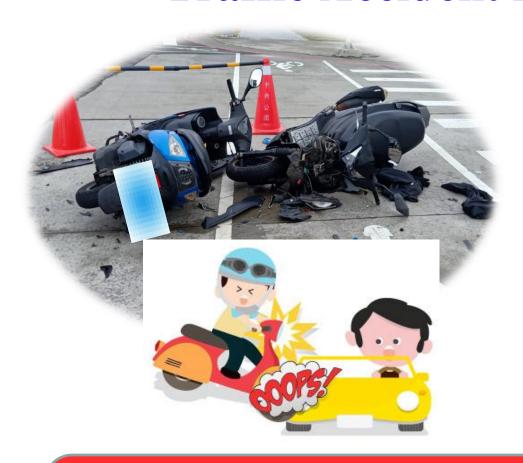

- 1. From October to January, 19 accidents and 2 major accidents occurred near the campus.
- 2. At Shuinan Campus, there is heavy traffic during school hours. Please pay attention to these roads: Dapeng Road, Xinping Road, Shunping Road, Zhongping Road. Please slow down, look, and stop at the intersections.
- 3. At Yingcai Campus, please pay attention to these roads: Section 4 of Liuchuan West & East Road, Dongxing market, Yingcai Road, Wuchang Street, Dade Street, Xueshi Road, Yude Road. Please also yield to pedestrians and children.
- 4. At Beigang Campus, please pay attention to the traffic coming from 164 county highway, and mind that there might be drag racing at night near Xinde gas station.

## Number of Traffic Accidents Happened to CMU Students

- Total of 19 accidents happened this semester
  - > Shuinan Campus: 16
  - Yingcai Campus: 1
  - > Other area at Taichung: 1
  - > Other area outside Taichung: 1
- 10 accidents in October & November: 9 offenders, 1 victim
- 9 accidents in December & January: 2 offenders, 7 victims