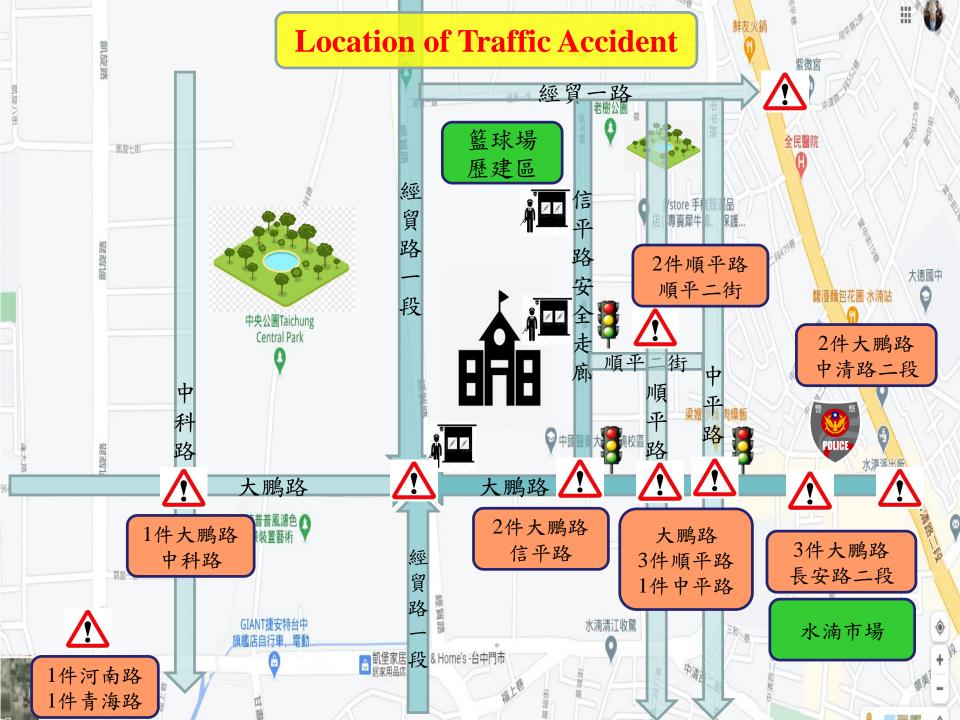

- 1. From October to January, 19 accidents and 2 major accidents occurred near the campus.
- 2. At Shuinan Campus, there is heavy traffic during school hours. Please pay attention to these roads: Dapeng Road, Xinping Road, Shunping Road, Zhongping Road. Please slow down, look, and stop at the intersections.
- 3. At Yingcai Campus, please pay attention to these roads: Section 4 of Liuchuan West & East Road, Dongxing market, Yingcai Road, Wuchang Street, Dade Street, Xueshi Road, Yude Road. Please also yield to pedestrians and children.
- 4. At Beigang Campus, please pay attention to the traffic coming from 164 county highway, and mind that there might be drag racing at night near Xinde gas station.

## Number of Traffic Accidents Happened to CMU Students

- Total of 19 accidents happened this semester
  - > Shuinan Campus: 16
  - Yingcai Campus: 1
  - > Other area at Taichung: 1
  - > Other area outside Taichung: 1
- 10 accidents in October & November: 9 offenders, 1 victim
- 9 accidents in December & January: 2 offenders, 7 victims

#### Traffic Accident in November

- 1. Total of 6 accidents.
- 2. At Shuinan Campus, please pay attention at Dapeng Rd, Xinping Rd, Shunping Rd, Zhongping Rd, Zhongqing Rd, Zhongke Rd, and Shuinan Market.
- 3. Please keep distance between vehicles, slow down, look, and stop during intersections.
- 4. Please call 110 for car accident, 119 for injury, and call the campus security at 04-22022205.

#### Traffic Accident in December

- 1. Total of 7 accidents.
- 2. At Yingcai Campus, please pay attention at Liuchuan West & East Rd, Yingcai Rd, Wuchang St, Dade St, Xueshi Rd, Jianxing Rd, Meide St.
- 3. Please call 110 for car accident, 119 for injury, and call the campus security at 04-22022205.

#### Traffic Accident in January

- 1. Total of 2 accidents.
- 2. Please be careful that there are no traffic lights in these area: Shunping 2<sup>nd</sup> St, Xinping Rd, Shunping Rd, Zhongpind Rd. Please slow down, look, and stop when passing by.
- 3. Please call 110 for car accident, 119 for injury, and call the campus security at 04-22022205.